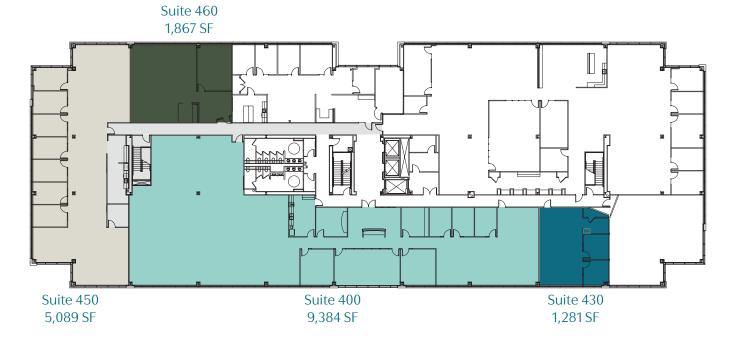

#### Multi-Tenant - 4th Floor

## Floor Plans Fit for your Business

- 25,000+ SF Class A space available Updated building entrances
- Elevator lobby tenant entries
- I-465 facing exterior signage available Scenic wooded views
- Renovated restrooms