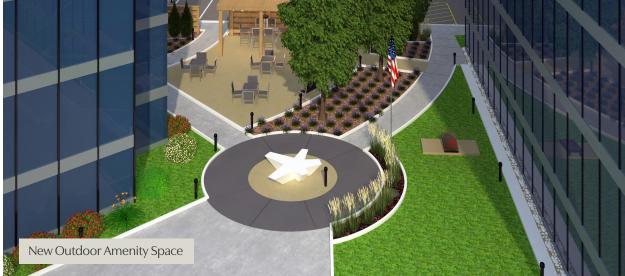

## **Enhanced Outdoor Spaces**

The Landings at Keystone feature a host of upgrades to building entryways, brand new landscaping and refreshed outdoor common areas, including an exciting, new gathering space equipped with modern furniture, covered pergola, yard games, and more, to help tenants recharge outside during the workday.

- New lighting at building main entryways
- All new landscaping, grasses and plants.
- Yard games
- Modern furniture
- Covered Pergola with seating in communal areas
- Widening of entryway and new taller entry doors
- Decorative shielding from highway