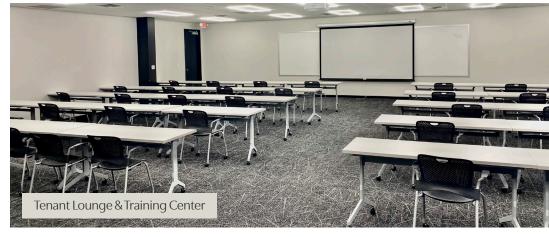

## Built for Peak Productivity

Highlighting the recent upgrades to The Landings at Keystone is an inviting, multi-purpose tenant lounge, designed for casual use or formal meetings.

Connected to the Tenant Lounge is a new 75 person training center with flat panel monitors, high speed Internet and space for catering & storage.

75-person training center with flat panel monitors & new A/V technology.

Library area with comfortable, casual seating

Private breakout rooms

Shuffle board gaming area

Automated food and drink service

Fully renovated restrooms