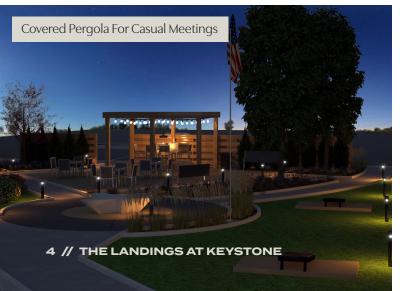

## **Enhanced Outdoor Spaces**

The Landings at Keystone feature a host of upgrades to building entryways, brand new landscaping and refreshed outdoor common areas, including an exciting, new gathering space equipped with modern furniture, covered pergola, yard games, and more, to help tenants recharge outside during the workday.

- New lighting at building main entryways
- All new landscaping, grasses and plants.
- Yard games
- Modern furniture
- Covered Pergola with seating in communal areas
- Widening of entryway and new taller entry doors
- Decorative shielding from highway