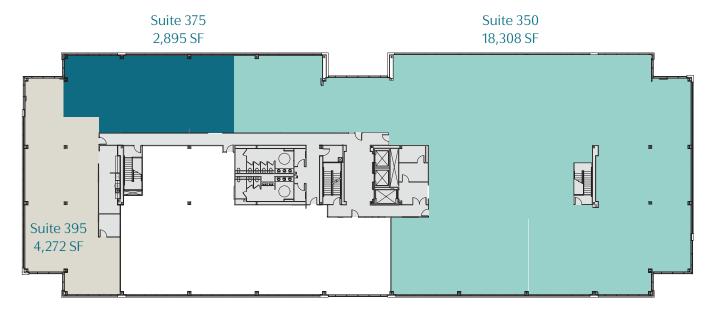

#### Multi-Tenant - 3rd Floor

## Floor Plans Fit for your Business

- 25,000+ SF Class A space available Updated building entrances
- Elevator lobby tenant entries
- I-465 facing exterior signage available Scenic wooded views
- Renovated restrooms