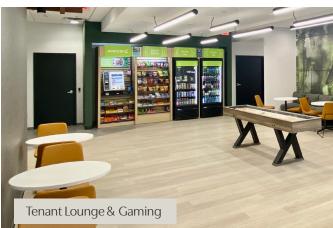

## Built for Peak Productivity

Highlighting the recent upgrades to The Landings at Keystone is an inviting, multi-purpose tenant lounge, designed for casual use or formal meetings.

Connected to the Tenant Lounge is a new 75 person training center with flat panel monitors, high speed Internet and space for catering & storage.

75-person training center with flat panel monitors & new A/V technology.

Library area with comfortable, casual seating

Private breakout rooms

Shuffle board gaming area

Automated food and drink service

Fully renovated restrooms