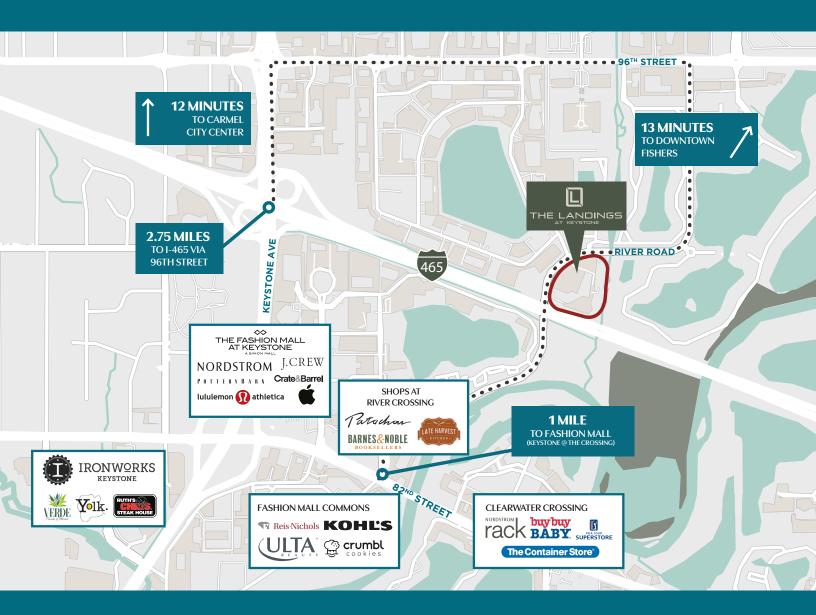

## Great Access to the Best of Keystone... with Less Hassle

With direct access to a host of the best shopping, dining and entertainment destinations within the Keystone submarket including the Fashion Mall, Clearwater Crossing, Ironworks and more, The Landings at Keystone puts you within seconds of some of Indianapolis' best retail amenities.

## Amenities within minutes:

146

304

3,352 1,417

**RESTAURANTS** 

**SHOPS** 

**APARTMENTS** 

**HOTEL ROOMS** 