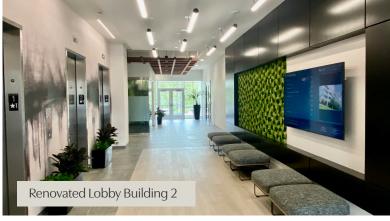

## Built for Peak Productivity

Highlighting the recent upgrades to The Landings at Keystone is an inviting, multi-purpose tenant lounge, designed for casual use or formal meetings.

Connected to the Tenant Lounge is a new 75 person training center with flat panel monitors, high speed Internet and space for catering & storage.

## Floor Plans Fit for your Business

- 25,000+ SF Class A space available Updated building entrances
- Elevator lobby tenant entries
- I-465 facing exterior signage available Scenic wooded views
- Renovated restrooms