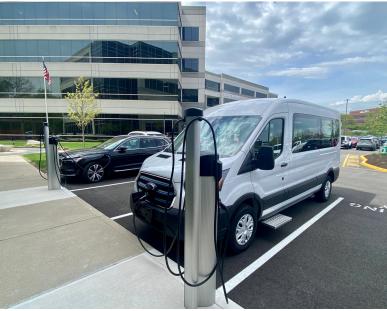

A Tech-enabled, 10-person board room

Fitness facility with modern equipment + showers & lockers

Electric vehicle charging

Custom lighting, decorations, and high-end finishes

LED lighting throughout all common areas

- Newly poured concrete and complete resurfacing of entire parking lot
- 4/1000 parking ratio
- Parking around both buildings with great access to entryways
- Upgraded exterior lighting
- New parking islands with trees and greenery
- Electric vehicle charging stations