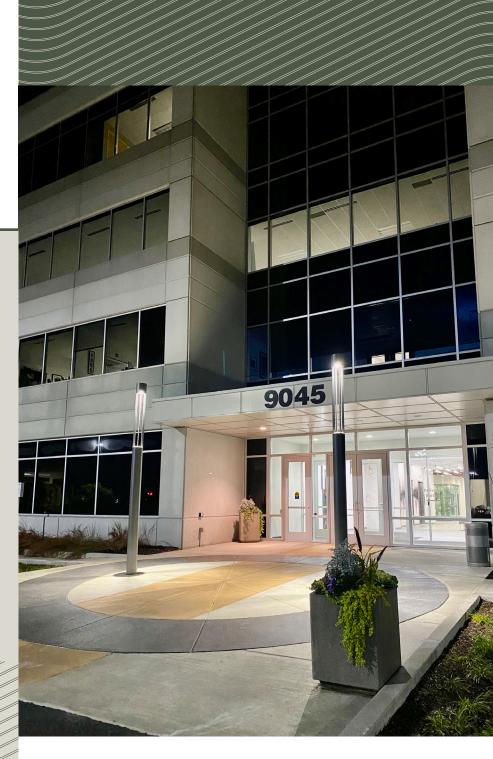

## **Enhanced Outdoor Spaces**

The Landings at Keystone feature a host of upgrades to building entryways, brand new landscaping and refreshed outdoor common areas, including an exciting, new gathering space equipped with modern furniture, covered pergola, yard games, and more, to help tenants recharge outside during the workday.

- New lighting at building main entryways
- All new landscaping, grasses and plants.
- Yard games
- Modern furniture
- Covered Pergola with seating in communal areas
- Widening of entryway and new taller entry doors
- Decorative shielding from highway