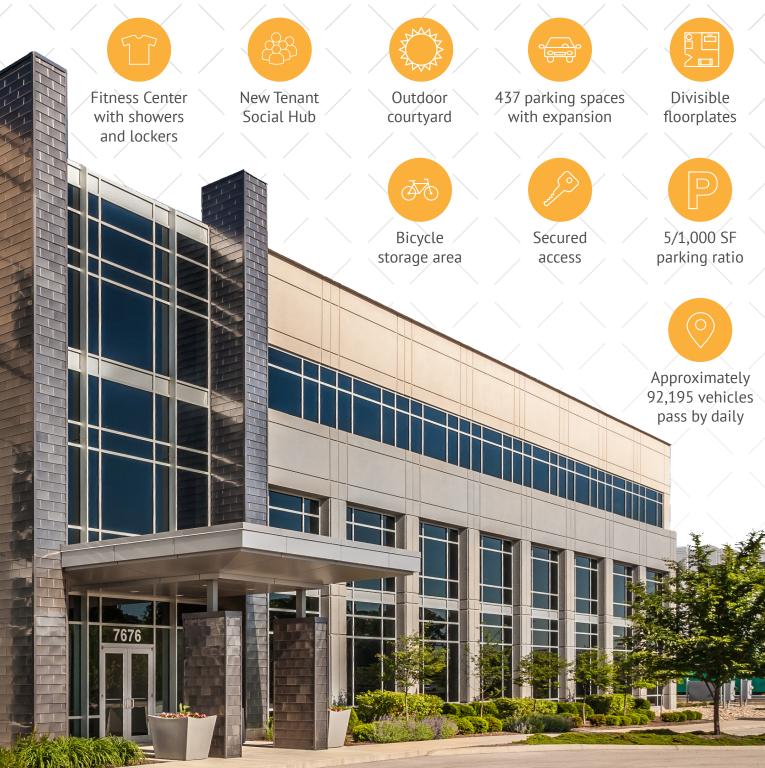

#### WOODLAND SEVEN CORPORATE PARK

7676 Interactive Way, Indianapolis, IN

For Lease Class A Office New Construction

www.woodlandcorporateparkseven.com

1115





### PROPERTY FEATURES-



Woodland Corporate Park Seven is a Class A office building located in Northwest Indianapolis. With more than 118,000 SF, this brand new, high-quality shell offers the ability to customize the space. The efficient rectangular floor plates, large windows and I-465 visibility create a prime office space.

### FLOORPLANS



**Third Floor** 

## PROPERTY SPECS

# LEED FEATURES







1. Concentra Urgent Care 2. Woodland Drive KinderCare 3. Wellfount Pharmacy 4. Day Early Learning 5. Dynamark Graphics Group 6. Custom Med Apothecary 7. Safedose Pharmacy 1. Candlewood Suites 2. Hampton Inn 3. Courtyard by Marriott 4. Best Western Plus 5. TownPlace Suites by Marriott 6. Hilton Garden Inn 7. Holiday Inn Express 8. Residence Inn by Marriott 9. Clarion Inn & Suites 1. BMO Harris Bank 2. FORUM Credit