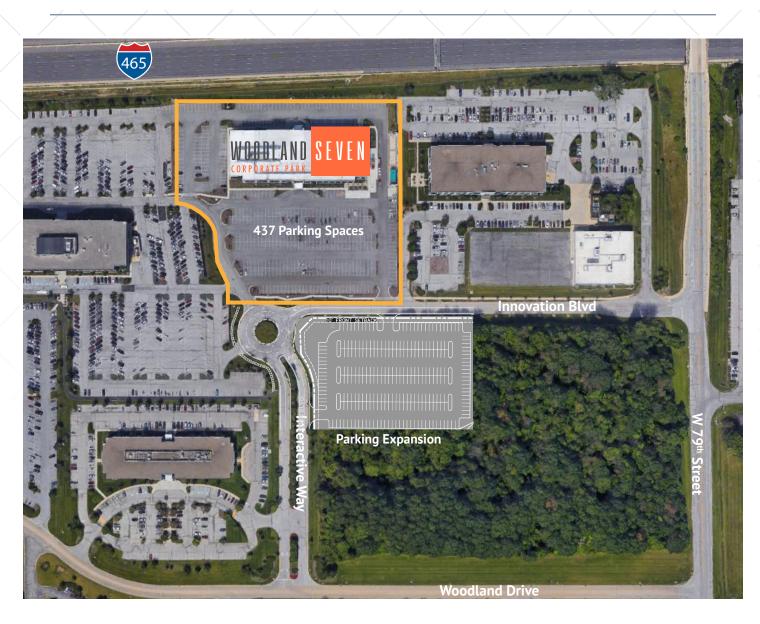

### PROPERTY FEATURES-

Woodland Corporate Park Seven is a Class A office building located in Northwest Indianapolis. With more than 118,000 SF, this brand new, high-quality shell offers the ability to customize the space. The efficient rectangular floor plates, large windows and I-465 visibility create a prime office space.