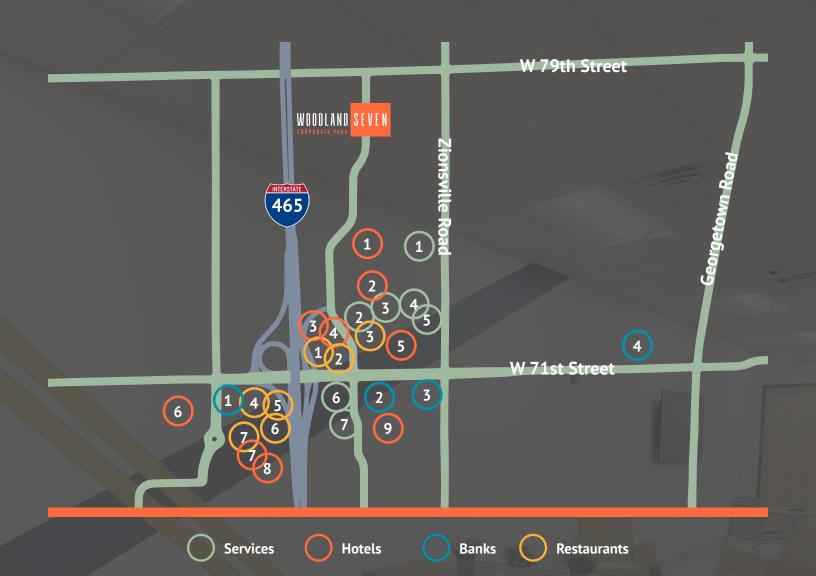

# LEED FEATURES

1. Concentra Urgent Care 2. Woodland Drive KinderCare 3. Wellfount Pharmacy 4. Day Early Learning 5. Dynamark Graphics Group 6. Custom Med Apothecary 7. Safedose Pharmacy 1. Candlewood Suites 2. Hampton Inn 3. Courtyard by Marriott 4. Best Western Plus 5. TownPlace Suites by Marriott 6. Hilton Garden Inn 7. Holiday Inn Express 8. Residence Inn by Marriott 9. Clarion Inn & Suites 1. BMO Harris Bank 2. FORUM Credit Union 3. Huntington Bank 4. Teachers Credit Union 1. Subway 2. McDonald's 3. Hardee's 4. Starbucks 5. HotBox Pizza 6. Jack's Donuts 7. LePeep 5604 W. 74th Street, Indianapolis, IN 46278 7221 Woodland Drive, Indianapolis, IN 46278 5751 W. 73rd Street, Indianapolis, IN 46278 7210 Zionsville Road, Indianapolis, IN 46278 7210 Zionsville Road, Indianapolis, IN 46268 6005 W. 71st Street, Indianapolis, IN 46278 6970 Corporate Drive, Indianapolis, IN 46278 7455 Woodland Drive, Indianapolis, IN 46278 726 Woodland Drive, Indianapolis, IN 46278 720 Woodland Drive, Indianapolis, IN 46278 720 Woodland Drive, Indianapolis, IN 46278 6930 Intech Boulevard, Indianapolis, IN 46278 6930 Intech Boulevard, Indianapolis, IN 46278 6240 Intech Commons Drive, Indianapolis, IN 46278 6240 Intech Commons Drive, Indianapolis, IN 46278 6410 Intech Commons Drive, Indianapolis, IN 46278 64260 Intech Commons Drive, Indianapolis, IN 46278 6320 Intech Commons Drive, Indianapolis, IN 46278 6335 Intech Commons Drive, Indianapolis, IN 46278 6335 Intech Commons Drive, Indianapolis, IN 46278