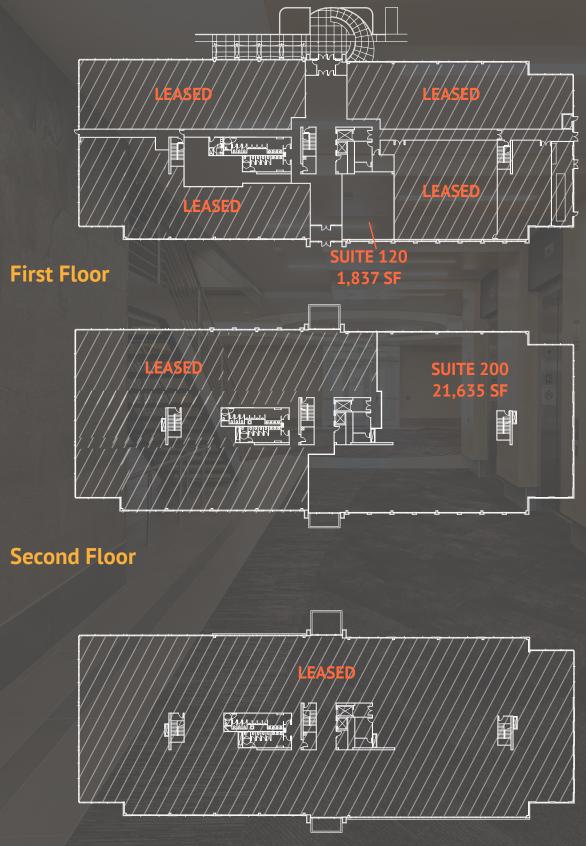

#### WOODLAND SEVEN CORPORATE PARK

7676 Interactive Way, Indianapolis, IN

For Lease Class A Office New Construction

www.woodlandcorporateparkseven.com

1115





### PROPERTY FEATURES-



Woodland Corporate Park Seven is a Class A office building located in Northwest Indianapolis. With more than 118,000 SF, this brand new, high-quality shell offers the ability to customize the space. The efficient rectangular floor plates, large windows and I-465 visibility create a prime office space.

### FLOORPLANS



**Third Floor** 

## PROPERTY SPECS

# LEED FEATURES







1. Concentra Urgent Care 2. Woodland Drive KinderCare 3. Wellfount Pharmacy 4. Day Early Learning 5. Dynamark Graphics Group 6. Custom Med Apothecary 7. Safedose Pharmacy 1. Candlewood Suites 2. Hampton Inn 3. Courtyard by Marriott 4. Best Western Plus 5. TownPlace Suites by Marriott 6. Hilton Garden Inn 7. Holiday Inn Express 8. Residence Inn by Marriott 9. Clarion Inn & Suites 1. BMO Harris Bank 2. FORUM Credit Union 3. Huntington Bank 4. Teachers Credit Union 1. Subway 2. McDonald's 3. Hardee's 4. Starbucks 5. HotBox Pizza 6. Jack's Donuts 7. LePeep 5604 W. 74th Street, Indianapolis, IN 46278 7221 Woodland Drive, Indianapolis, IN 46278 5751 W. 73rd Street, Indianapolis, IN 46278 7210 Zionsville Road, Indianapolis, IN 46278 72