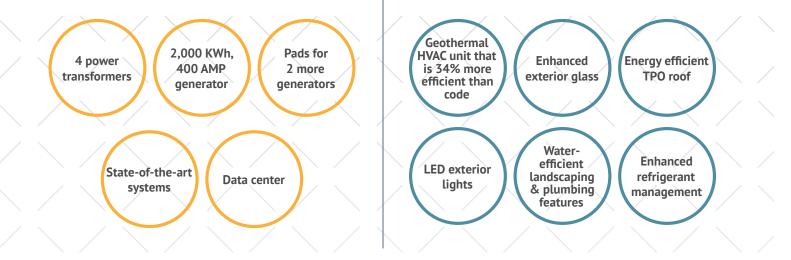

#### WOODLAND SEVEN CORPORATE PARK

7676 Interactive Way, Indianapolis, IN

For Lease Class A Office New Construction

www.woodlandcorporateparkseven.com

1115





### PROPERTY FEATURES-



Woodland Corporate Park Seven is a Class A office building located in Northwest Indianapolis. With more than 118,000 SF, this brand new, high-quality shell offers the ability to customize the space. The efficient rectangular floor plates, large windows and I-465 visibility create a prime office space.

### FLOORPLANS



**Third Floor** 

## PROPERTY SPECS

# LEED FEATURES







1. Concentra Urgent Care 2. Woodland Drive KinderCare 3. Wellfount Pharmacy 4. Day Early Learning 5. Dynamark Graphics Group 6. Custom Med Apothecary 7. Safedose Pharmacy 1. Candlewood Suites 2. Hampton Inn 3. Courtyard by Marriott 4. Best Western Plus 5. TownPlace Suites by Marriott 6. Hilton Garden Inn 7. Holiday Inn Express 8. Residence Inn by Marriott 9. Clarion Inn & Suites 1. BMO Harris Bank 2. FORUM Credit Union 3. Huntington Bank 4. Teachers Credit Union 1. Subway 2. McDonald's 3. Hardee's 4. Starbucks 5. HotBox Pizza 6. Jack's Donuts 7. LePeep 5604 W. 74th Street, Indianapolis, IN 46278 7221 Woodland Drive, Indianapolis, IN 46278 5751 W. 73rd Street, Indianapolis, IN 46278 7210 Zionsville Road, Indianapolis, IN 46278 7210 Zionsville Road, Indianapolis, IN 46268 6005 W. 71st