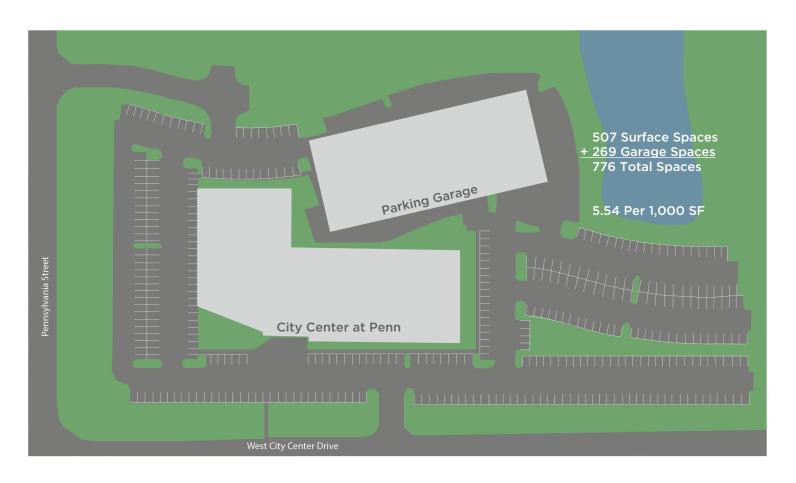

#### **FOR LEASE**

# CityCenter @Penn



### **BUILDING OVERVIEW**

New ownership, Iconic Property Partners, is proud to present for lease City Center @ Penn in Carmel, Indiana. The building offers 46,000 square foot floorplates with 3,700-22,000 square feet available for lease. City Center @ Penn's unique location allows direct access from U.S. 31 via the Old Meridian roundabout with close to 70+ retail/shopping establishments at Clay Terrace and downtown Carmel.

Centeralu

1

Ideal corporate headquarters location

2

Free parking garage provides more parking & convenience



3

Exterior building signage available



New Center @ Penn tenant lounge & conference facility now complete

**HIGHLIGHTS** 





# Center @ Penn









# FLOOR PLANS - AVAILABLE SPACES





### **LOCATION & AMENITIES**



# CONTACT

DAVID A. MOORE, SIOR, CCIM Managing Director +1 317 639 0490 david.moore@cushwake.com



©2020 Cushman & Wakefield. All rights reserved. The material in this presentation has been prepared solely for information purposes, and is strictly confidential. Any disclosure, use, copying or circulation of this presentation (or the information contained within it) is strictly prohibited, unless you have obtained Cushman & Wakefield's prior written consent. The views expressed in this presentation are the views of the author and do not necessarily reflect the views of Cushman & Wakefield. Neither this presentation nor any part of it shall form the basis of, or be relied upon in connection wi