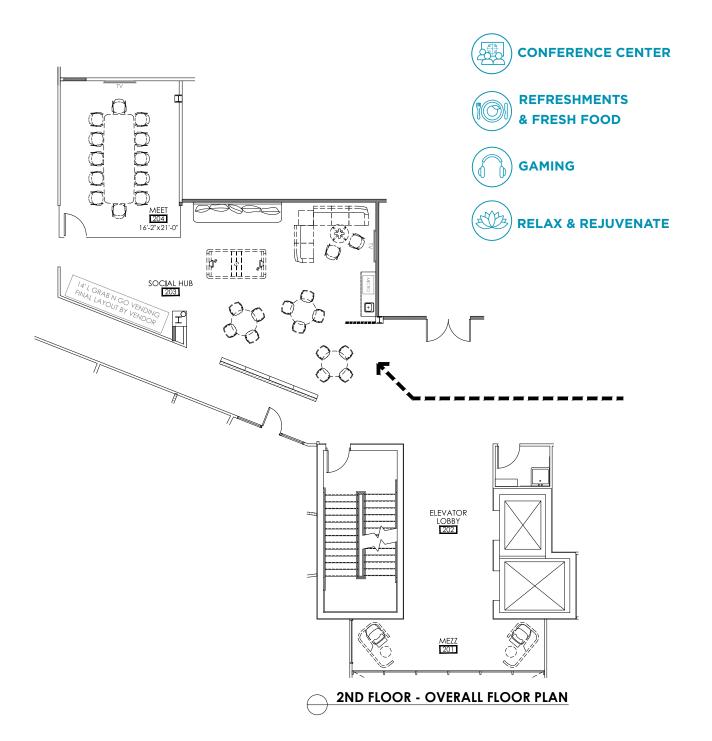

#### **FOR LEASE**

# CityCenter @Penn



### **BUILDING OVERVIEW**

New ownership, Iconic Property Partners, is proud to present for lease City Center @ Penn in Carmel, Indiana. The building offers 46,000 square foot floorplates with 3,700-22,000 square feet available for lease. City Center @ Penn's unique location allows direct access from U.S. 31 via the Old Meridian roundabout with close to 70+ retail/shopping establishments at Clay Terrace and downtown Carmel.

Centeralu

1

Ideal corporate headquarters location

2

Free parking garage provides more parking & convenience



3

Exterior building signage available



New Center @ Penn tenant lounge & conference facility now complete

**HIGHLIGHTS** 





# Center @ Penn









# FLOOR PLANS - AVAILABLE SPACES





### **LOCATION & AMENITIES**



# CONTACT

DAVID A. MOORE, SIOR, CCIM Managing Director +1 317 639 0490 david.moore@cushwake.com



©2020 Cushman & Wakefield. All rights reserved. The material in this presentation has been prepared solely for information purposes, and is strictly confidential. Any disclosure, use, copying or circulation of this presentation (or the information contained within it) is strictly prohibited, unless you have obtained Cushman & Wakefield's prior written consent. The views expressed in this presentation are the views of the author and do not necessarily reflect the views of Cushman & Wakefield. Neither this presentation nor any part of it shall form the basis of, or be relied upon in connection with any offer, or act