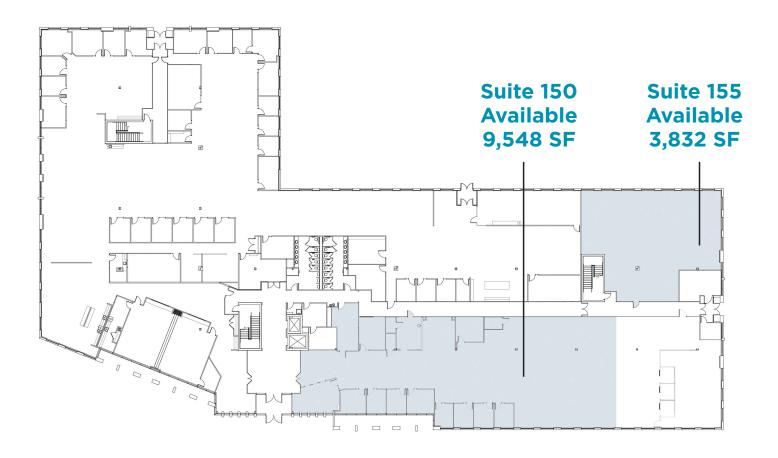

#### **FOR LEASE**

# CityCenter @Penn



### **BUILDING OVERVIEW**

New ownership, Iconic Property Partners, is proud to present for lease City Center @ Penn in Carmel, Indiana. The building offers 46,000 square foot floorplates with 3,700-22,000 square feet available for lease. City Center @ Penn's unique location allows direct access from U.S. 31 via the Old Meridian roundabout with close to 70+ retail/shopping establishments at Clay Terrace and downtown Carmel.

Centeralu

1

Ideal corporate headquarters location

2

Free parking garage provides more parking & convenience



3

Exterior building signage available



New Center @ Penn tenant lounge & conference facility now complete

**HIGHLIGHTS** 





# Center @ Penn









# FLOOR PLANS - AVAILABLE SPACES





### **LOCATION & AMENITIES**



# CONTACT

DAVID A. MOORE, SIOR, CCIM Managing Director +1 317 639 0490 david.moore@cushwake.com



©2020 Cushman & Wakefield. All rights reserved. The material in this presentation has been prepared solely for information purposes, and is strictly confidential. Any disclosure, use, copying or circulation of this presentation (or the information contained within it) is strictly prohibited, unless you have obtained Cushman & Wakefield's prior written consent. The views expressed in this presentation are the views of the author and do not necessarily reflect the views of Cushman & Wakefield. Neither this presentation nor any part of it shall form the basis of, or be relied upon in connection with any offer, or act as an inducement to enter into any contrac