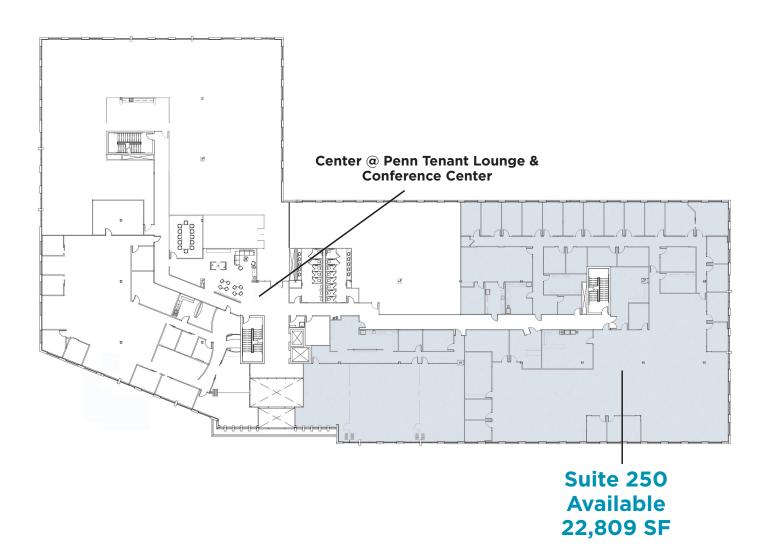

#### **FOR LEASE**

# CityCenter @Penn



### **BUILDING OVERVIEW**

New ownership, Iconic Property Partners, is proud to present for lease City Center @ Penn in Carmel, Indiana. The building offers 46,000 square foot floorplates with 3,700-22,000 square feet available for lease. City Center @ Penn's unique location allows direct access from U.S. 31 via the Old Meridian roundabout with close to 70+ retail/shopping establishments at Clay Terrace and downtown Carmel.

Centeralu

1

Ideal corporate headquarters location

2

Free parking garage provides more parking & convenience



3

Exterior building signage available



New Center @ Penn tenant lounge & conference facility now complete

**HIGHLIGHTS** 





# Center @ Penn









# FLOOR PLANS - AVAILABLE SPACES





### **LOCATION & AMENITIES**



# CONTACT

DAVID A. MOORE, SIOR, CCIM Managing Director +1 317 639 0490 david.moore@cushwake.com



©2020 Cushman & Wakefield. All rights reserved. The material in this presentation has been prepared solely for information purposes, and is strictly confidential. Any disclosure, use, copying or circulation of this presentation (or the information contained within it) is strictly prohibited, unless you have obtained Cushman & Wakefield's prior written consent. The views expressed in this presentation are the views of the author and do not necessarily reflect the views of Cushman & Wakefield. Neither this presentation nor any part of it shall form the basis of, or be relied upon in connection with any offer, or act as an inducement to enter into any contract