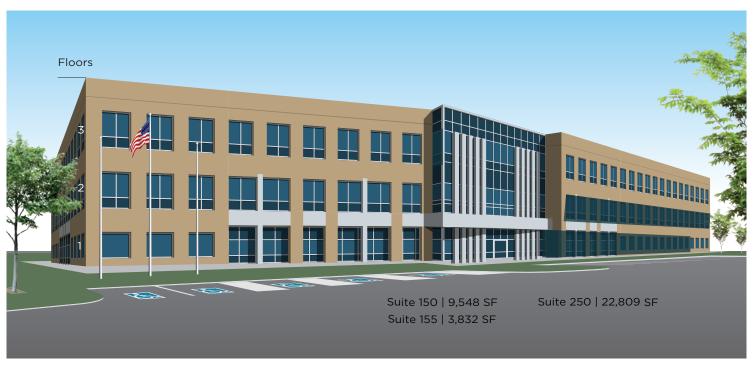

#### **FOR LEASE**

# CityCenter @Penn



### **BUILDING OVERVIEW**

New ownership, Iconic Property Partners, is proud to present for lease City Center @ Penn in Carmel, Indiana. The building offers 46,000 square foot floorplates with 3,700-22,000 square feet available for lease. City Center @ Penn's unique location allows direct access from U.S. 31 via the Old Meridian roundabout with close to 70+ retail/shopping establishments at Clay Terrace and downtown Carmel.

Centeralu

1

Ideal corporate headquarters location

2

Free parking garage provides more parking & convenience



3

Exterior building signage available



New Center @ Penn tenant lounge & conference facility now complete

**HIGHLIGHTS** 





# Center @ Penn









# FLOOR PLANS - AVAILABLE SPACES





### **LOCATION & AMENITIES**



# CONTACT

DAVID A. MOORE, SIOR, CCIM Managing Director +1 317 639 0490 david.moore@cushwake.com



©2020 Cushman & Wakefield. All rights reserved. The material in this presentation has been prepared solely for information purposes, and is strictly confidential. Any disclosure, use, copying or circulation of this presentation (or the information contained within it) is strictly prohibited, unless you have obtained Cushman & Wakefield's prior written consent. The views expressed in this presentation are the views of the author and do not necessarily reflect the views of Cushman & Wakefield. Neither this presentation nor any part of it shall form the basis of, or be relied upon in connection with